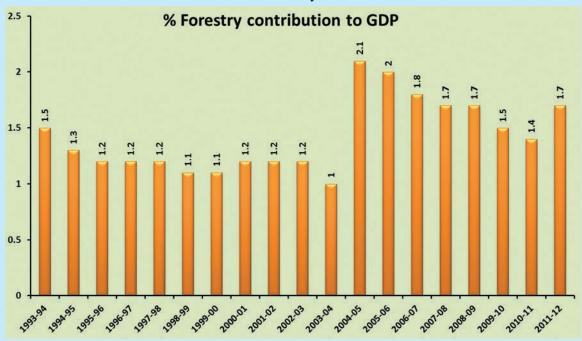

## Contribution of forestry to India's GDP

Projected demand of wood based panel of India in the year 2020 (million m<sup>3</sup>)

| Plywood | Veneer | Particle Board | MDF Board | Wood based Panel |
|---------|--------|----------------|-----------|------------------|
| 29.20   | 0.70   | 0.35           | 0.28      | 30.53            |