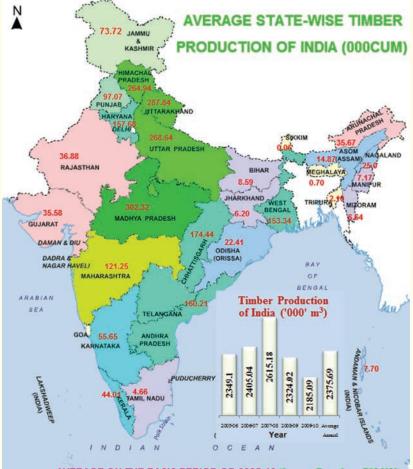

# 🖗 IPIRTI NEWS 🛞 हपिटिंन्यूज़ 🛞 IPIRTI NEWS 🌡 हपिटिंन्यूज़ 🌡 IPIRTI NEWS 🛞 हपिटिंन्यूज़

Import of wood in India

| Wood in Logs: Quantity of Import (2013-14)         | 6.544 million m <sup>3</sup>   |  |
|----------------------------------------------------|--------------------------------|--|
| Wood in Logs : Value of Import (2013-14)           | 1215667.71 (Rs. In Lacs)       |  |
| Sawn Wood: Quantity of Import (2013-14)            | 524.81 thousand m <sup>3</sup> |  |
| Sawn Wood: Value of Import (Rs. In Lacs) (2013-14) | 107020.96 (Rs. In Lacs)        |  |
| Projected timber demand in market (2015)           | 123 million m <sup>3</sup>     |  |
| Projected sawn wood demand in market (2015)        | 52.33 million m <sup>3</sup>   |  |
| Projected Wood based panel demand in market (2015) | 23.96 million m <sup>3</sup>   |  |
| India's annual production of wood from forest      | 3.175 million m <sup>3</sup>   |  |