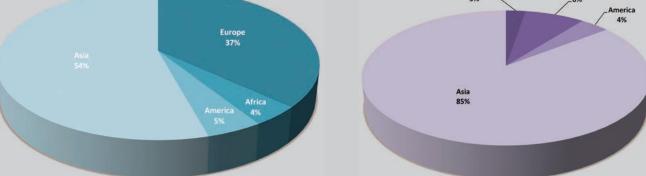

### **Region-wise Indian export of wood based panels**

Indian Export of Veneer Sheets (HS-code-4408) During 1996-97 to 2012-13 Indian Export of Particle Board (HS-code-4410) During 1996-97 to 2012-13

#### **Region-wise Indian import of wood based panels**

Indian Import of Veneer Sheets (HS-code-4408) During 1996-97 to 2012-13

Indian Import of Particle Board (HS-code-4410) During 1996-97 to 2012-13

Africa Europ 15% 1.2% Europe 26% America 0.6% Asia Africa 60% Asia 83% Africa \_0.2% Indian Import of Plywood (HS-code-4412) During 1996-97 to 2012-13 Indian Import of Fiber Board (HS-code-4411) During 1996-97 to 2012-13 Africa Europe 0.1% nerica America Europe 15% 2% 3% Asia 82% Asia 94%